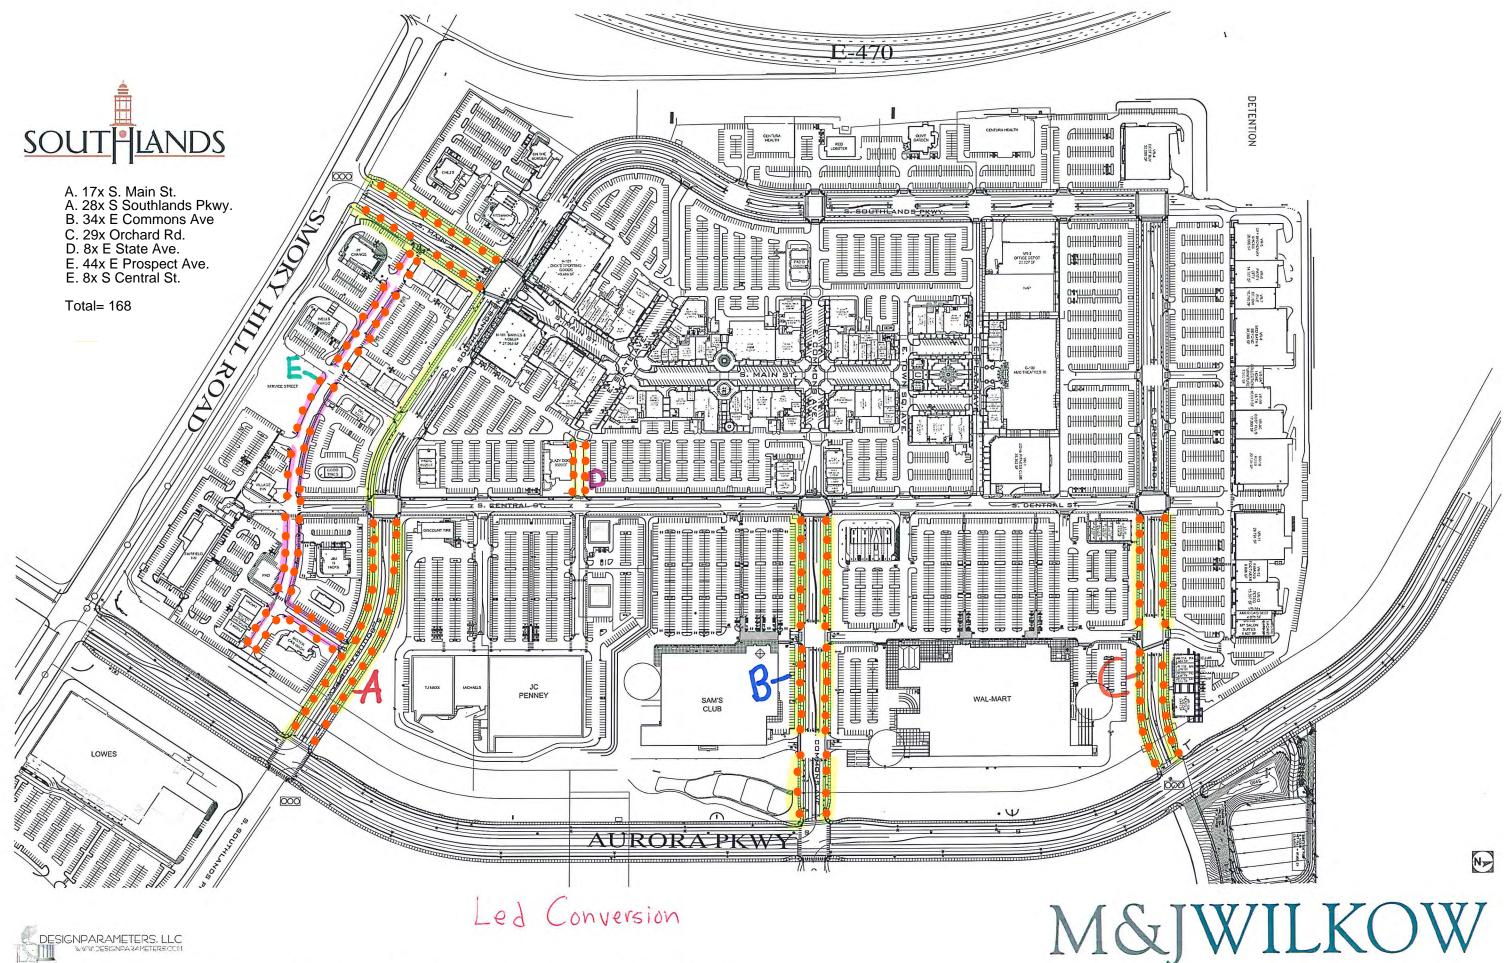

### VI. OPERATIONS AND MAINTENANCE

A. Discuss status of the Special Events Permit from M&J Wilkow.

- B. Review and consider approval of a proposals for tree and shrub replacements:
  - 1. Tree replacements in the Town Square from Keesen Landscape Management Inc., in the amount of \$3,904.99 (enclosure).
  - 2. Plant replacements on Main Street from Keesen Landscape Management Inc., in the amount of \$9,276.73 (enclosure).
  - 3. Shrub replacements on Main Street from Longhill Contracting, in the amount of \$2,617.75 (enclosure).
- C. Review and consider approval of a proposal from Full Spectrum Lighting, Inc. for the conversion of the lights to LED (enclosure).
- D. Review and consider approval of a proposals for striping the District's roads and parking spaces (enclosures).
- E. Discuss 2022/2023 Independent Contractor Agreements for 2023 Maintenance Services:
  - 1. Holiday Lighting.
  - 2. Security Services (enclosure).
  - 3. Snow Removal Services.
  - 4. Landscape Maintenance Services.
  - 5. Floral Program.
  - 6. Common Area Cleaning.

### Southlands Metropolitan District Roads to include;

- East Orchard Rd.
- Prospect Avenue
- South Central Street
- South Southlands Parkway
  - o (Includes Main Street Shops and Parking (South Main Street & East Commons Avenue).
- Refer to map (attached)