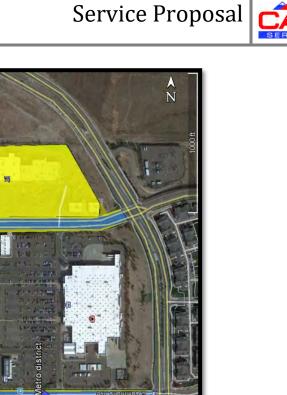

### V. LEGAL MATTERS

- A. Discuss status of a License Agreement concerning the E-470 monument signs.
- B. Discuss and consider approval of Resolution Regarding Issuance of Advertising Events, Special Events, Street Closure Permit and Signage.

**LEGAL MATTERS** License Agreement: Attorney Stutz reported to the Board that Attorney Waldron is working with Alberta Development Partners, LLC on the License Agreement concerning the E-470 monument signs.